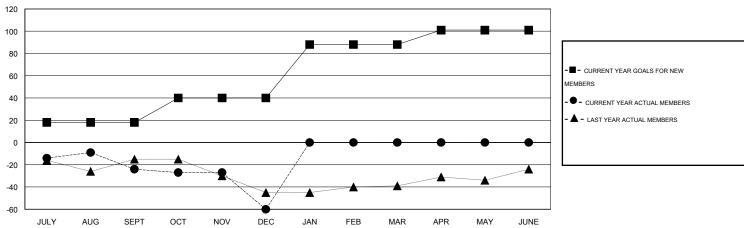

## **LOCATION INDIANA**

 $\mathsf{GMT}\;\mathsf{CA}\;1$ 

|               |                  | Clubs            |                  |                  | Members               |                    |                                     |                    |                  |
|---------------|------------------|------------------|------------------|------------------|-----------------------|--------------------|-------------------------------------|--------------------|------------------|
|               | RESUL            | TS FOR 2016-2017 |                  |                  | RESULTS FOR 2016-2017 |                    |                                     |                    |                  |
| QUARTER       | NEW CLUB<br>GOAL | NEW CLUBS        | DROPPED<br>CLUBS | NET<br>GAIN/LOSS | QUARTER               | NEW MEMBER<br>GOAL | CHARTER AND<br>NEW MEMBERS<br>ADDED | DROPPED<br>MEMBERS | NET<br>GAIN/LOSS |
| JULY/AUG/SEPT | 1                | 0                | 1                | -1               | JULY/AUG/SEPT         | 18                 | 34                                  | 58                 | -24              |
| OCT/NOV/DEC   | 0                | 0                | 0                | 0                | OCT/NOV/DEC           | 22                 | 18                                  | 54                 | -36              |
| JAN/FEB/MAR   | 1                | 0                | 0                | 0                | JAN/FEB/MAR           | 48                 | 0                                   | 0                  | 0                |
| APR/MAY/JUNE  | 1                | 0                | 0                | 0                | APR/MAY/JUNE          | 13                 | 0                                   | 0                  | 0                |

#### GOALS AND ACTUAL MEMBERS CUMULATIVE

| DROPPED CLUBS: 1  DROPPED MEMBERS |                | 23 CLUBS OF 65 ADDED 1 OR MORE<br>NEW MEMBERS | GENDER DISTRIBU  MALE  FEMALE         | TION<br>1,242 (74.24%)<br>431 (25.76%) |            |
|-----------------------------------|----------------|-----------------------------------------------|---------------------------------------|----------------------------------------|------------|
| DECEASED  CLUB CANCELLED  OTHER   | 17<br>10<br>85 | CLICK HERE FOR HEALTH ASSESSMENT DATA         | FAMILY UNIT MEMBERS HEAD OF HOUSEHOLD |                                        | 337<br>166 |
| TOTAL                             | 112            |                                               | NON-HEAD OF HOUSEHOL                  | D                                      | 171        |