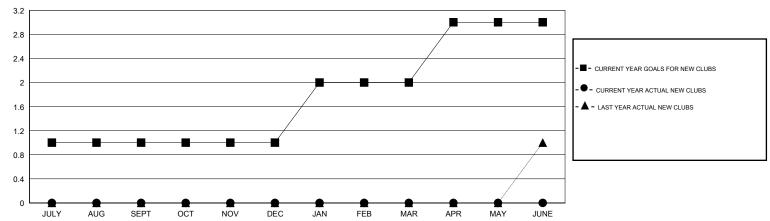

## **LOCATION INDIANA**

 $\mathsf{GMT}\;\mathsf{CA}\;1$ 

|               |                  | Clubs            |                  |                  | Members               |                    |                                     |                    |                  |
|---------------|------------------|------------------|------------------|------------------|-----------------------|--------------------|-------------------------------------|--------------------|------------------|
|               | RESUL            | TS FOR 2016-2017 |                  |                  | RESULTS FOR 2016-2017 |                    |                                     |                    |                  |
| QUARTER       | NEW CLUB<br>GOAL | NEW CLUBS        | DROPPED<br>CLUBS | NET<br>GAIN/LOSS | QUARTER               | NEW MEMBER<br>GOAL | CHARTER AND<br>NEW MEMBERS<br>ADDED | DROPPED<br>MEMBERS | NET<br>GAIN/LOSS |
| JULY/AUG/SEPT | 1                | 0                | 1                | -1               | JULY/AUG/SEPT         | 18                 | 34                                  | 58                 | -24              |
| OCT/NOV/DEC   | 0                | 0                | 0                | 0                | OCT/NOV/DEC           | 22                 | 18                                  | 54                 | -36              |
| JAN/FEB/MAR   | 1                | 0                | 0                | 0                | JAN/FEB/MAR           | 48                 | 0                                   | 0                  | 0                |
| APR/MAY/JUNE  | 1                | 0                | 0                | 0                | APR/MAY/JUNE          | 13                 | 0                                   | 0                  | 0                |

### GOALS AND ACTUAL NEW CLUBS CUMULATIVE